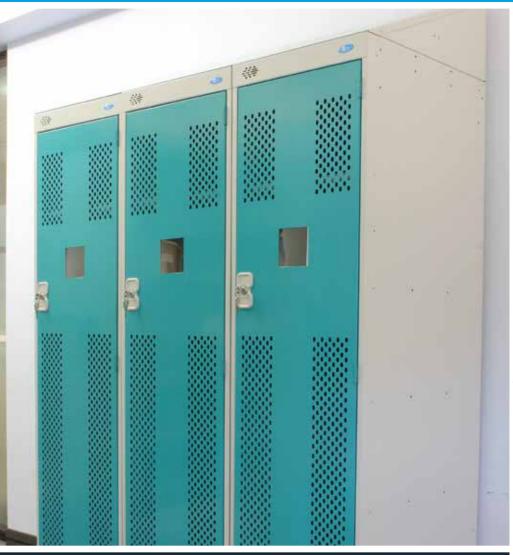

## **Unique Features**

Designed in conjunction with Police Scotland

Deeper and wider than standard lockers with a heavy-duty hanging rail to comfortably accommodate body armour, Public Support Unit kit bags and equipment belts.

Separate lockable compartment with vision panel to the front of the locker provides secure and safe storage for CS gas canisters and airwave radios.