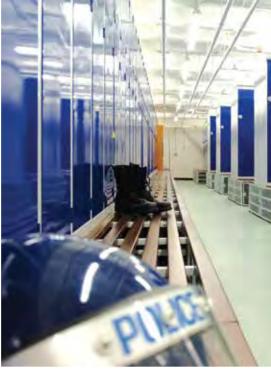

## **Unique Features**

Designed in conjunction with Police Scotland

Deeper and wider than standard lockers with a heavy-duty hanging rail to comfortably accommodate body armour, Public Support Unit kit bags and equipment belts.