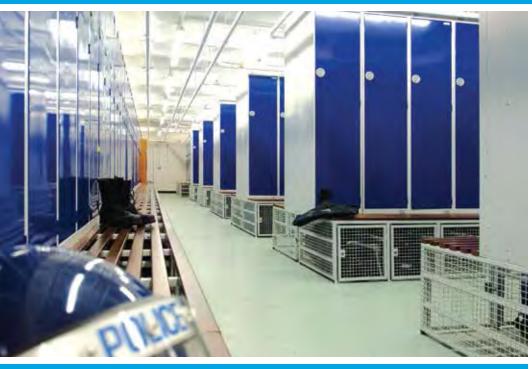

## The CSI Copper Locker™

## **Unique Features**

Designed in conjunction with Police Scotland

Deeper and wider than standard lockers with a heavy-duty hanging rail to comfortably accommodate body armour, Public Support Unit kit bags and equipment belts.

Separate lockable compartment with vision panel to the front of the locker provides secure and safe storage for CS gas canisters and airwave radios.