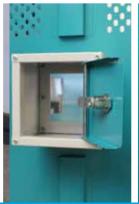

Separate lockable compartment with vision panel to the front of the locker provides secure and safe storage for CS gas canisters and airwave radios.