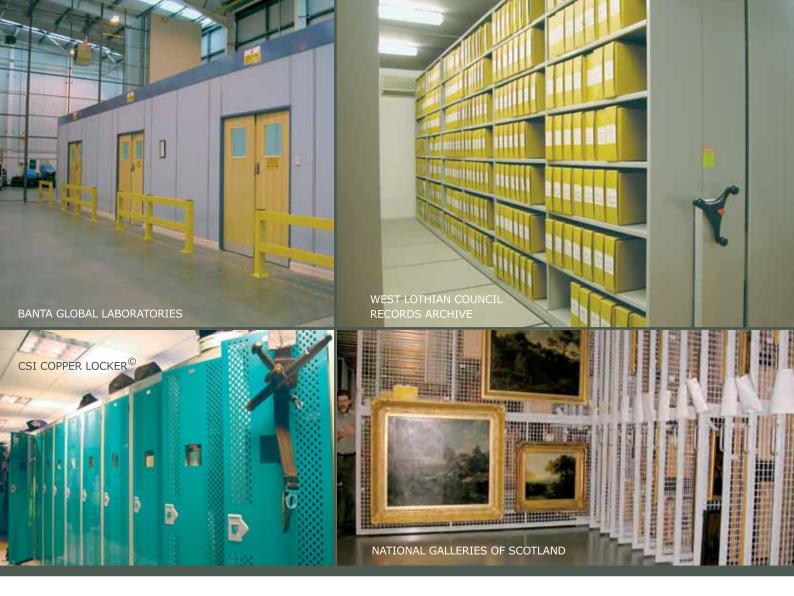

# more solutions

MUSEUM STORAGE

#### STORAGE SOLUTIONS INCLUDE:

- mezzanine floors
- furniture, filing and storage
- museum and heritage storage
- small parts storage systems