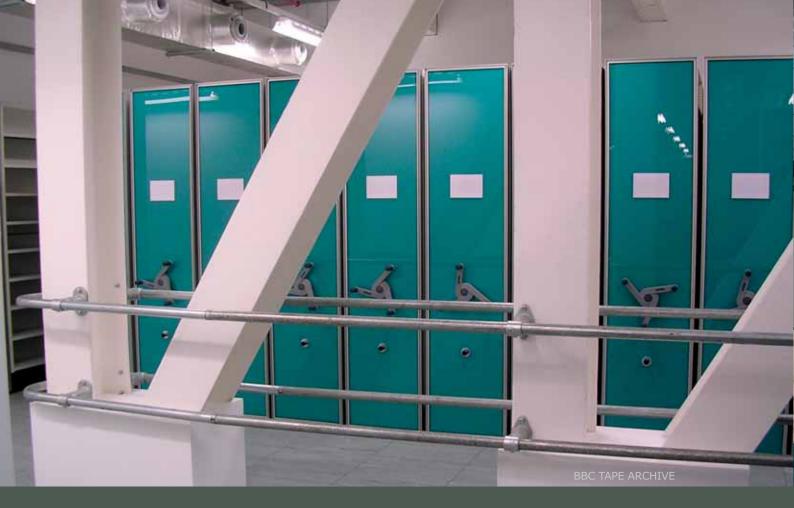

# more solutions

MUSEUM STORAGE

#### **SHELVING SOLUTIONS INCLUDE:**

- commercial and filing solutions
- mobile shelving
- archive mobile shelving
- bruynzeel mobile systems
- warehouse & office shelving
- stock room shelving systems
- longspan shelving
- 2 tier shelving