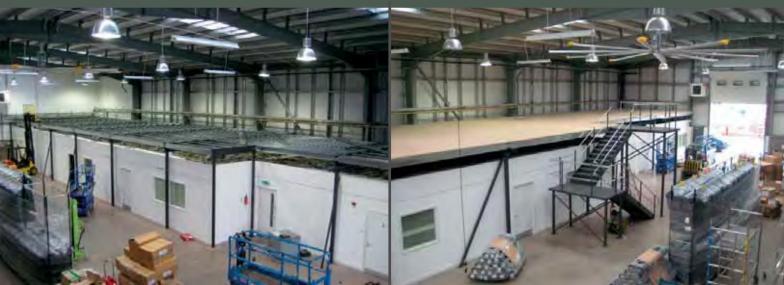

#### STORAGE SOLUTIONS INCLUDE:

- mezzanine floors
- furniture, filing and storage
- museum and heritage storage
- small parts storage systems